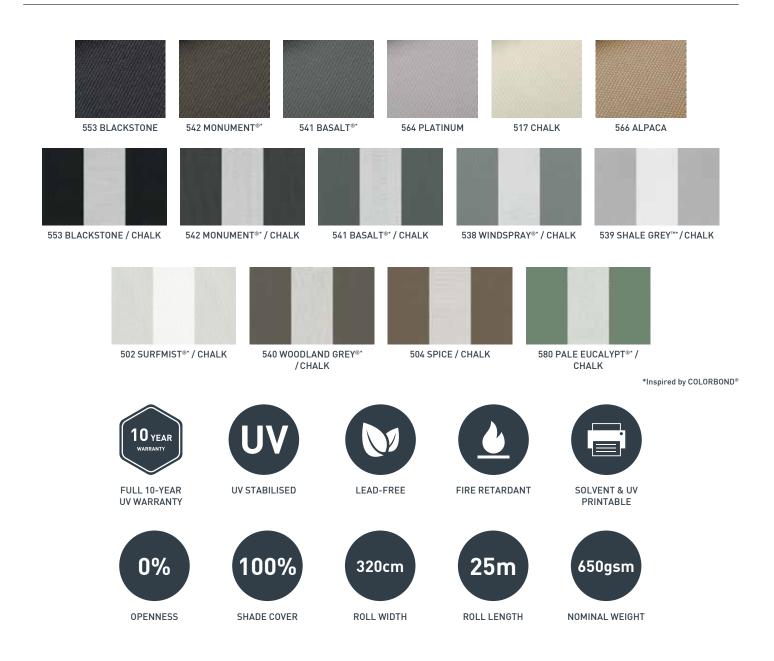

### OUTLOOK® ZERO

Outlook Zero offers a selection of contemporary solid and stripe colourways. The 0% openness provides exceptional weather protection and a complete visual block-out.

| Fabric Type                                | 2 x 2 weave, PVC coated polyester mesh |                     |                            |
|--------------------------------------------|----------------------------------------|---------------------|----------------------------|
| Tensile Strength<br>(AS 2001.2.3.1 - 2001) | Warp: 980N/50mm<br>Weft: 3600N/50mm    | Elongation at Break | Warp: 19.5%<br>Weft: 34.5% |
| Wing Rip<br>(AS 2001.2.10-1986)            | Warp: 58.1/N<br>Weft: 19.9/N           |                     |                            |