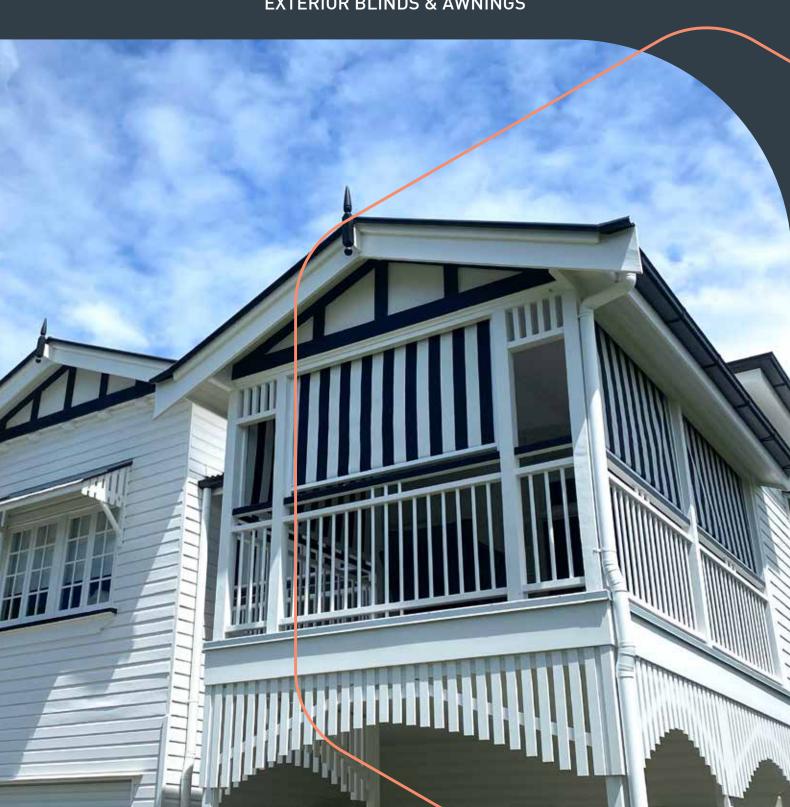

# **OUTLOOK®**

**ZERO & ZERO STRIPES** 

**EXTERIOR BLINDS & AWNINGS** 

### OUTLOOK® ZERO

Outlook Zero offers a selection of contemporary solid and stripe colourways. The 0% openness provides exceptional weather protection and a complete visual block-out.

| Fabric Type                                | 2 x 2 weave, PVC coated polyester mesh |                     |                            |
|--------------------------------------------|----------------------------------------|---------------------|----------------------------|
| Tensile Strength<br>(AS 2001.2.3.1 - 2001) | Warp: 980N/50mm<br>Weft: 3600N/50mm    | Elongation at Break | Warp: 19.5%<br>Weft: 34.5% |
| Wing Rip<br>(AS 2001.2.10-1986)            | Warp: 58.1/N<br>Weft: 19.9/N           |                     |                            |